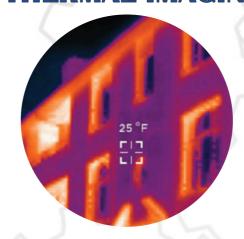

#### **THERMAL IMAGING & DAMP**

undertake our own inspections.

Thermal imaging is becoming a more important aspect of building surveys to determine underlying issues that cannot be seen by a visual inspection. The use of thermal imaging techniques can help identify installation errors and areas of heat loss in the fabric, in addition to the use of incorrect materials and potential areas of damp.

We use both thermal imaging cameras as well as damp meters to check on the integrity of the facade and also to track fabric issues back to the point of origin.

**GENERAL ADVICE** 

Just using EWI Consultants Ltd as a point of advice for your organisation can increase your expert knowledge without increasing the size of your organisation. We are here to assist with any query relating to external wall insulation and renders, from design and specification through to site support and, if required, remedial action plans and cost evaluations.